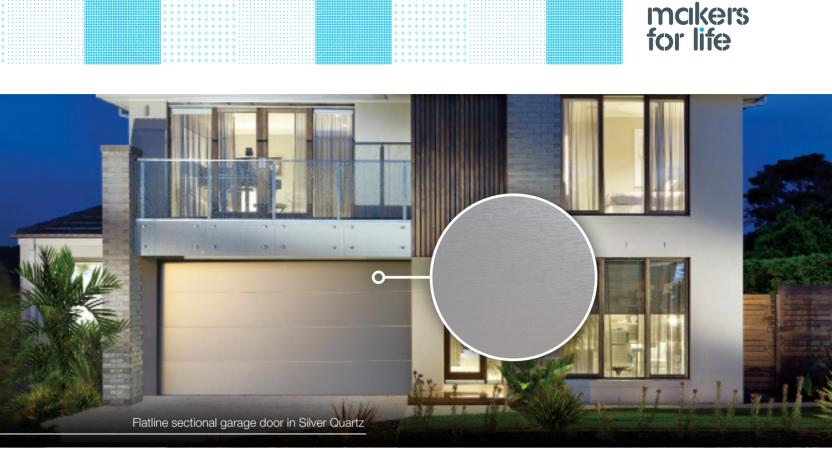

# Steel-Line UniCote®LUX Garage Doors

The UniCote® LUX garage doors are made from an imported pre-painted steel product designed to suit Australian high-end architecture. Combining the world's best coil coating technology with rigorous testing to Australian standards, it meets all weather conditions, resistant to chipping, peeling or cracking.