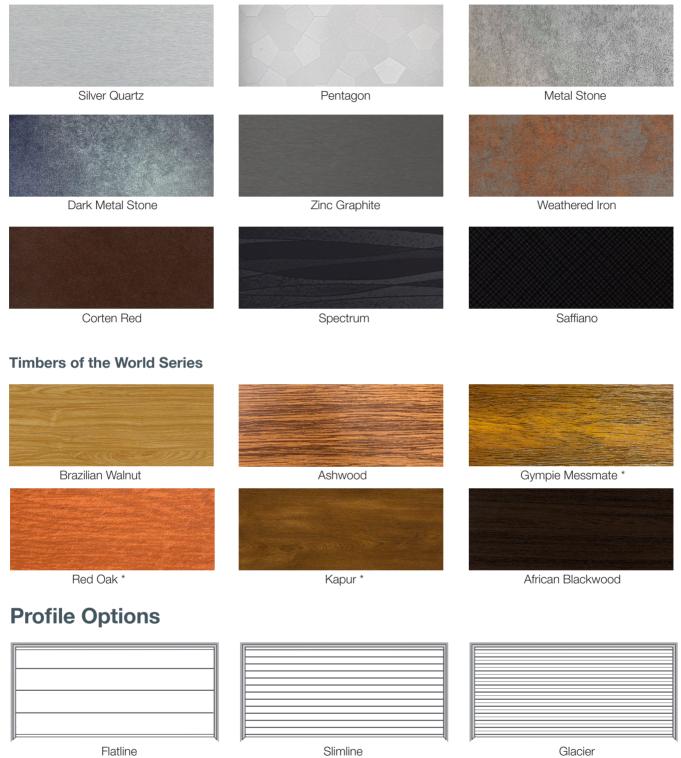

# **UniCote**<sup>®</sup>LUX Colour Options

#### **Architectural Series**

#### NOTES:

- Ashwood has a smooth finish whilst other "Timbers of the World" series have a slightly textured finish. Please see the product samples.
- The colours and patterns shown are provided as a guide only. Whilst we endeavour to get as close as possible, the limitations of printing processes make extremely accurate matches impossible. We strongly recommend comparing your choice with actual samples and discussing with your product consultant. Additionally, Steel-Line reserves the right to vary or delete colours without notice.
- For the UniCote® Lux testing information, please see the Unicote® Lux brochure or visit steel-line.com.au/unicote-lux-garage-doors