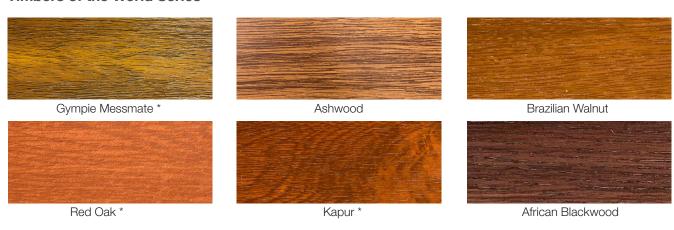

### **Timbers of the World Series**

#### NOTES:

- Ashwood has a smooth finish whilst other "Timbers of the World" series have a slightly textured finish. Please see the product samples. \*Available Winter 2020.
- The colours and patterns shown are provided as a guide only. Whilst we endeavour to get as close as possible, the limitations of printing processes make
  extremely accurate matches impossible. We strongly recommend comparing your choice with actual samples and discussing with your product consultant.
  Additionally, Steel-Line reserves the right to vary or delete colours without notice.
- For the UniCote® Lux testing information, please see the Unicote® Lux brochure or visit steel-line.com.au/unicote-lux-garage-doors