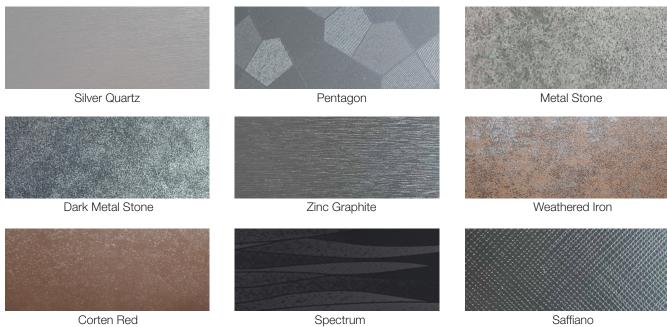

#### **Architectural Series**

#### NOTES:

- Ashwood has a smooth finish whilst other "Timbers of the World" series have a slightly textured finish. Please see the product samples. \*Available Winter 2020.
- The colours and patterns shown are provided as a guide only. Whilst we endeavour to get as close as possible, the limitations of printing processes make
  extremely accurate matches impossible. We strongly recommend comparing your choice with actual samples and discussing with your product consultant.
  Additionally, Steel-Line reserves the right to vary or delete colours without notice.
- For the UniCote® Lux testing information, please see the Unicote® Lux brochure or visit steel-line.com.au/unicote-lux-garage-doors