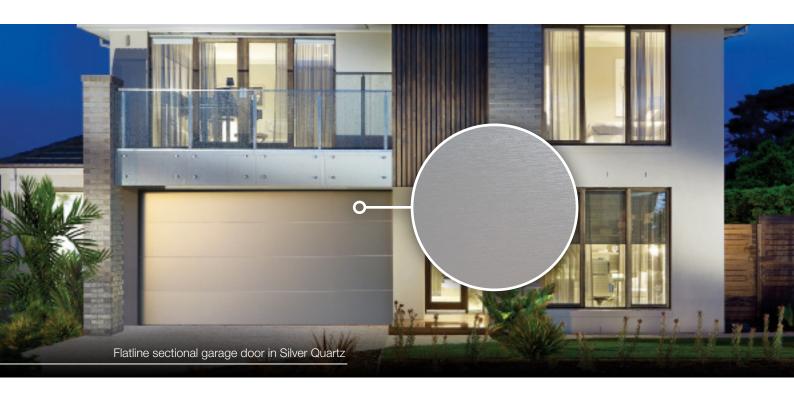

# Garage Doors

The UniCote® LUX garage doors are made from an imported pre-painted steel product designed to suit Australian high-end architecture. Combining the world's best coil coating technology with rigorous testing to Australian standards, it meets all weather conditions, resistant to chipping, peeling or cracking.

## Why choose UniCote® LUX finish?

- SCRATCH RESISTANCE
  - Good scratch resistance. Testing includes needle scratch test no marking of paint surface when a needle with a 2kg weight attached is drawn across.
- IMPACT RESISTANCE
  - No loss of paint adhesion after a test piece is struck on the reverse side with a specified force.
- BEND RESISTANCE
  - No loss of adhesion or paint cracking when bent around a diameter equal to five times the thickness of the steel sheet.
- HEAT RESISTANCE
  - Suitable for continuous service up to 100°C. Continuous service at higher temperatures may cause some colour change and damage to the paint film.
- SALT RESISTANCE
  - Meets the requirements of AS/NZS2728:2013.
- **HUMIDITY RESISTANCE** 
  - Meets the requirements of AS/NZS2728:2013.
- **UV RESISTANCE** 
  - Meets the requirements of AS/NZS2728:2013.
- VISUAL APPEARANCE
  - Made from a luxury material to suit high-end architecture.