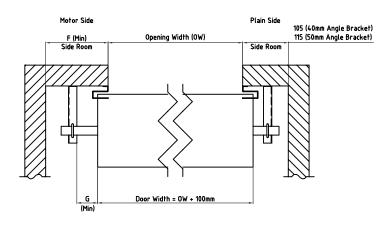

### **Plan View**

#### Series B Roller Doors For curtain widths 3100 to 5500mm

| Minimum dimensions (mm) |           | Dim 'A' = Opening height |           |
|-------------------------|-----------|--------------------------|-----------|
| Dim 'A'                 | 3000-3300 | 3600-4200                | 4800-5100 |
| Dim 'B'                 | 510       | 540                      | 570       |
| Dim 'C'                 | 275       | 290                      | 305       |
| Dim 'D'                 | 235       | 250                      | 265       |
|                         |           |                          |           |

Minimum backroom required (mm)

Dim 'E' 540 570 600

Minimum side room for operator (mm)

Operator: Direct or Planetary

**Gear Drive** 

Dim 'F' 170 Dim 'G' 65

## **Elevation View**

DOOR WIDTH = Opening size + 100mm

| Opening Height mm | Opener               |  |
|-------------------|----------------------|--|
| 3300              | Direct Drive         |  |
| 3600              |                      |  |
| 4200              | Planetary Gear Drive |  |
| 4800              |                      |  |
| 5100              |                      |  |