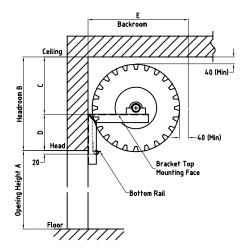

#### Series B Roller Doors For curtain widths 3100 to 5500mm

| Minimum dimensions (mm) |           | Dim 'A' = Opening height |           |
|-------------------------|-----------|--------------------------|-----------|
| Dim 'A'                 | 3000-3300 | 3600-4200                | 4800-5100 |
| Dim 'B'                 | 510       | 540                      | 570       |
| Dim 'C'                 | 275       | 290                      | 305       |
| Dim 'D'                 | 235       | 250                      | 265       |
|                         |           |                          |           |

Minimum backroom required (mm)

Dim 'E' 540 570 600

Minimum side room for operator (mm)

Operator: Direct or Planetary

**Gear Drive** 

Dim 'F' 170 Dim 'G' 65

## **Elevation View**

DOOR WIDTH = Opening size + 100mm

| Opening Height mm | Opener               |  |
|-------------------|----------------------|--|
| 3300              | Direct Drive         |  |
| 3600              |                      |  |
| 4200              | Planetary Gear Drive |  |
| 4800              |                      |  |
| 5100              |                      |  |