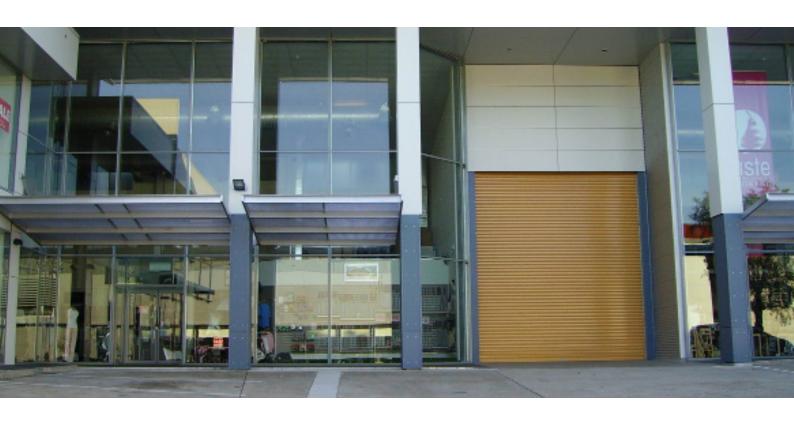

Steel-Line's light duty industrial series B roller door is a robust high quality roller door manufactured from genuine Colorbond® or Zincalume® steel.

Available with direct drive or planetary reduction geared chain drive the series B roller door is ideally suitable to factories, warehouses, commercial applications and available to suit openings up to 5.1m high x 5.4m wide.

Made to the highest industry standards and available in a huge range of decorator Colorbond® colours the Steel-Line series B roller door is the right choice for your next project.