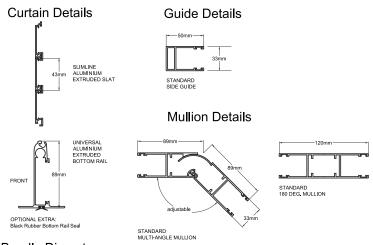

#### Curtain

Constructed of 45mm x 1.5mm extruded aluminium slats and bottom rail joined together by nylon end clips. Nylon end clips are fitted to alternate slats to prevent lateral movement and provide smooth operation and long life performance free from lubrication.

#### Side Guides

50mm x 33mm extruded aluminium with false back for concealed fixings. Optional Nylofelt Buffer is also available.

#### **Bottom Rail**

Made from 90mm x 48mm extruded aluminium section incorporating locking device and concealed locking rods (for manual operation). An optional PVC Buffer is also available.

## Mullions

Made from 33mm x 120mm wide for inline two panel doors. For less than 180 degree angle, shall be two piece extruded aluminium section that can be set to any angle and can be applied for wide openings and multiple door installations. Mullions shall be "lift out type" with shoot bolts to base.

Special wide mullions are available and fabricated from aluminium sheet and used when two curtains meet an angle and no room is available for high stacking (please refer mullion details).