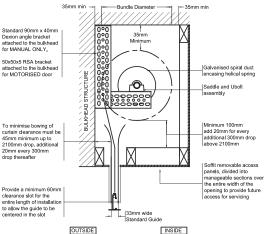

#### **Brackets**

Manufactured from 90mm x 40mm mild steel.

#### Roller Drum

Manufactured from 203mm or 229mm diameter spiral ducted tube attached to self lubrication drum wheels and bearings rotating on a 34mm diameter steel shaft (for manual operation).

The shaft shall be fitted with helical springs designed to counterbalance the curtain weight throughout its operation. The drum shall be designed to give minimum defection over the span.

For motorised operation, the spiral weld is 229mm diameter and 38mm diameter steel shaft.

# Bulkhead Details

Steel-Line reserves the right to change specifications at any time without notice.