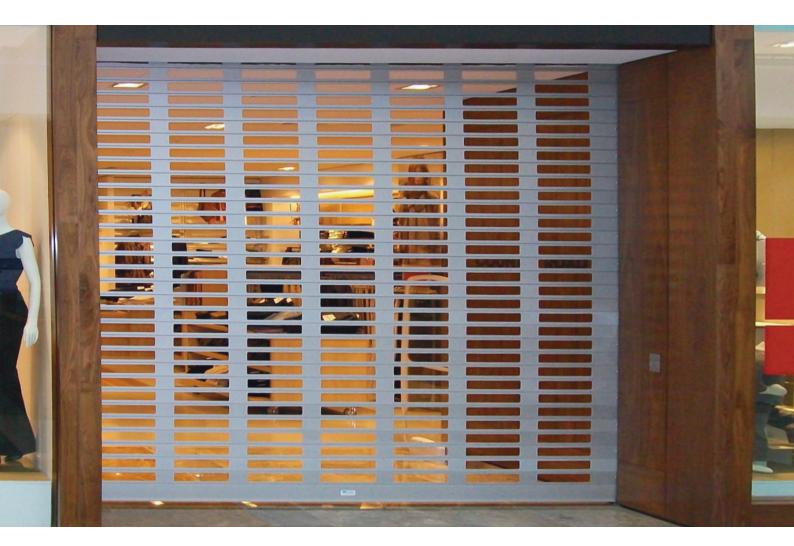

# **FEATURES**

- SAFE
- ROBUST
- EASILY INSTALLED

Ultra Strong the SC3 Aluminium Roller Shutter, is a manufactured 118mm high slat Aluminium Roller Shutter, which provides greater options especially in retail shop front sector.

#### Curtain

The curtain is constructed from 118mm x 1.4mm thick extruded aluminium. Both ends of the aluminium slat are fitted with specifically designed shaped nylon moulded end clips to reduce friction during operation and prevent lateral movement within the guides.

#### Ventilation

Slotting of aluminium slats is available in varying sizes from 195mm x 75mm up to 575mm x 75mm for ventilation and have the added option of clear polycarbonate infills being fitted to reduce dust and add visibility where ventilation is not required.

### Side Guides

Side guides are 100mm x 38mm aluminium extrusions which can be fitted with a rubber twin fin extrusion or mohair felt buffer for quieter operation.