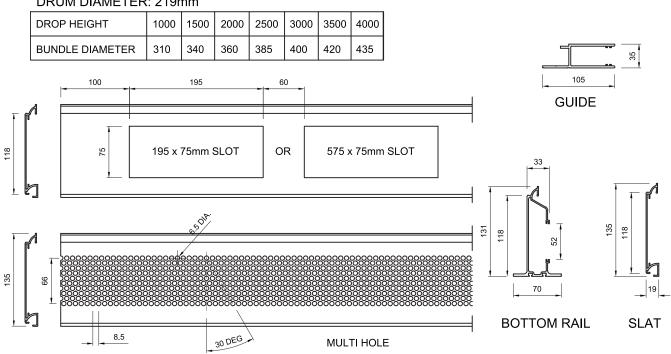

#### Curtain

The curtain is constructed from 118mm x 1.4mm thick extruded aluminium. Both ends of the aluminium slat are fitted with specifically designed shaped nylon moulded end clips to reduce friction during operation and prevent lateral movement within the guides.

#### Ventilation

Slotting of aluminium slats is available in varying sizes from 195mm x 75mm up to 575mm x 75mm for ventilation and have the added option of clear polycarbonate infills being fitted to reduce dust and add visibility where ventilation is not required.

Alternatively the shutter may have perforated aluminium slats with 6.5mm diameter holes at 9mm centres fitted.

### Side Guides

Side guides are 100mm x 38mm aluminium extrusions which can be fitted with a rubber twin fin extrusion or mohair felt buffer for quieter operation.

Drum size is dependent on method of operation and size of opening. Please consult with Steel-Line for details.

## **DRUM DIAMETER: 219mm**