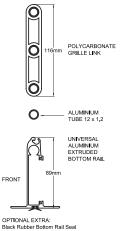

#### Curtain

Constructed of 12.7mm aluminium tubes at 50mm centres connected with 110mm x 20mm x 10mm nylon links spaced at 270mm centres (standard) and 220mm centres to form each grilles specific pattern.

#### **Bottom Rail**

90mm x 48mm extruded aluminium section incorporating locking device and concealed locking rods and an optional PVC Buffer is also available. The brackets are manufactured from 90mm x 40mm mild steel.