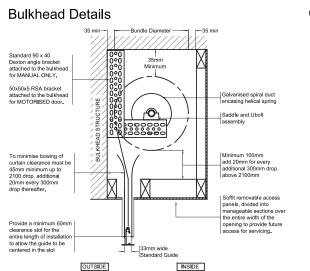

## **Mullion Details**

Bundle Diameter

| Manual<br>Door    | Drop   | 1200 | 1500 | 1800 | 2100 | 2400 | 2700 | 3000 | 3300 | 3600 |
|-------------------|--------|------|------|------|------|------|------|------|------|------|
| 203mm<br>Drum     | Bundle | 330  | 350  | 360  | 370  | 380  | 390  | 410  | 420  | 430  |
| Motorised<br>Door | Drop   | 1200 | 1500 | 1800 | 2100 | 2400 | 2700 | 3000 | 3300 | 3600 |
| 229mm<br>Drum     | Bundle | 360  | 370  | 380  | 390  | 400  | 410  | 420  | 430  | 440  |

#### Roller Drum

Manufactured from 150mm or 229mm spiral ducted tube attached to self-lubrication drum wheels and bearings rotating on a 34mm diameter steel shaft (for manual operation).

The shaft shall be fitted with helical sprints designed to counterbalance the curtain weight throughout its operation. The drum shall be designed to give minimum defection over the span.

#### Mullions

Mullions shall be two piece extruded aluminium section that can be set to any angle and can be applied for wide openings and multiple door installations. Mullions shall be 'lift out type' with shoot bolts to base.

Special wide mullions fabricated from aluminium sheet shall and used when two grilles meet at an angle and no room exists for stacking (please refer mullion details).