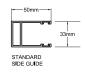

#### Side Guide

50mm x 33mm extruded aluminium with false back for concealing fixings. An optional Nylofelt Buffer is also available.