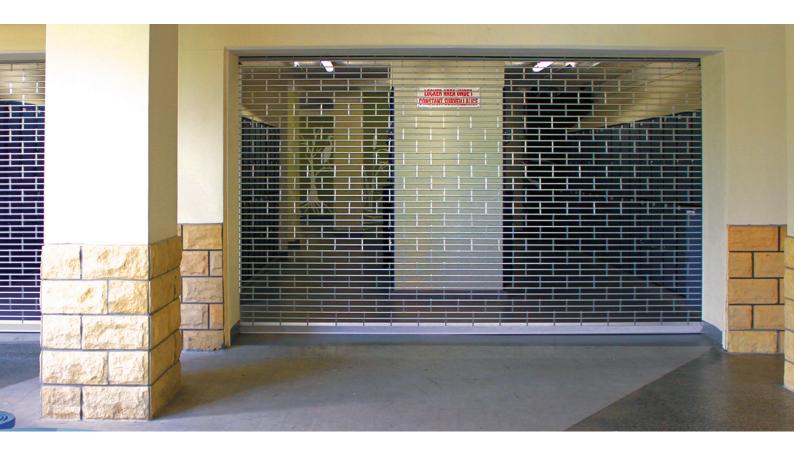

# SC12 Aluminium Roller Grille

## **FEATURES**

- VISION
- VENTILATION
- SAFE
- ROBUST
- EASILY INSTALLED

The SC12 Aluminium Roller Grille offers an attractive solution for many applications that require a barrier against theft and debris and where visual access, airflow and light infiltration are a key design consideration.

The SC12 Aluminium Roller Grille features a brick like pattern.

The SC12 Aluminium Roller Grille is constructed from aluminium tubing for full width opening connected with moulded nylon links providing a strong operable curtain.

## **Application**

From Shopfronts, Pedestrian Openings, Arcades, Bar Tops and Counter Tops with an opening size up to 3.6 metres high and 3.6metres wide for hand operation.