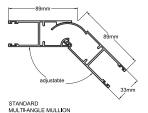

#### Mullions

Mullions shall be two piece extruded aluminium section that can be set to any angle and can be applied for wide openings and multiple door installations. Mullions shall be 'lift out type' with shoot bolts to base.

Special wide mullions fabricated from aluminium sheet shall and used when two grilles meet at an angle and no room exists for stacking (please refer mullion details).

## **Mullion Details**

Bundle Diameter

| Manual<br>Door    | Drop   | 1200 | 1500 | 1800 | 2100 | 2400 | 2700 | 3000 | 3300 | 3600 |
|-------------------|--------|------|------|------|------|------|------|------|------|------|
| 203mm<br>Drum     | Bundle | 330  | 350  | 360  | 370  | 380  | 390  | 410  | 420  | 430  |
| Motorised<br>Door | Drop   | 1200 | 1500 | 1800 | 2100 | 2400 | 2700 | 3000 | 3300 | 3600 |
| 229mm<br>Drum     | Bundle | 360  | 370  | 380  | 390  | 400  | 410  | 420  | 430  | 440  |