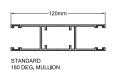

#### Mullions

Mullions shall be two piece extruded aluminium section that can be set to any angle and can be applied for wide openings and multiple door installations. Mullions shall be 'lift out type' with shoot bolts to base.

Special wide mullions fabricated from aluminium sheet shall and used when two grilles meet at an angle and no room exists for stacking (please refer mullion details).

## **Mullion Details**

Bundle Diameter

| Manual<br>Door    | Drop   | 1200 | 1500 | 1800 | 2100 | 2400 | 2700 | 3000 | 3300 | 3600 |
|-------------------|--------|------|------|------|------|------|------|------|------|------|
| 203mm<br>Drum     | Bundle | 330  | 350  | 360  | 370  | 380  | 390  | 410  | 420  | 430  |
| Motorised<br>Door | Drop   | 1200 | 1500 | 1800 | 2100 | 2400 | 2700 | 3000 | 3300 | 3600 |
| 229mm<br>Drum     | Bundle | 360  | 370  | 380  | 390  | 400  | 410  | 420  | 430  | 440  |