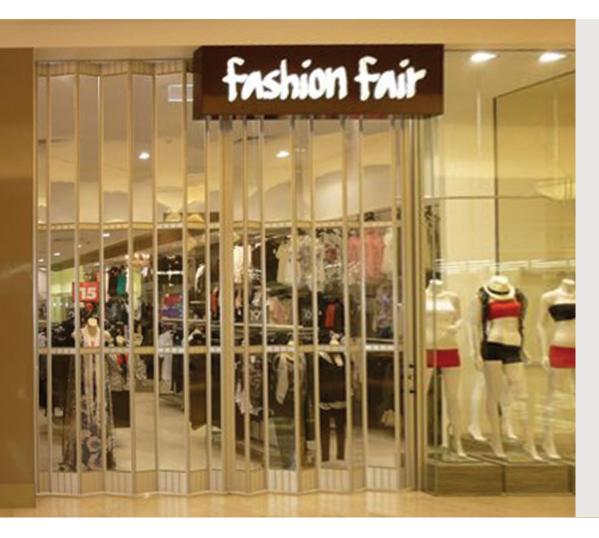

# <a>Steel-Line</a>

Panel Infill (3mm Clear Polycarbonate)

Thick Extruded Solid Aluminium Panel

Locking System (clip on cover)

#### Panel Infill

The SC Folding Door standard infill has the 3mm clear polycarbonate. (As featured in the main brochure picture).

#### Other Options

3mm thick extruded solid aluminium panel or perforated with 4mm diameter multi-hole panel. A benefit of these specifically designed extrusions allow for improved security.