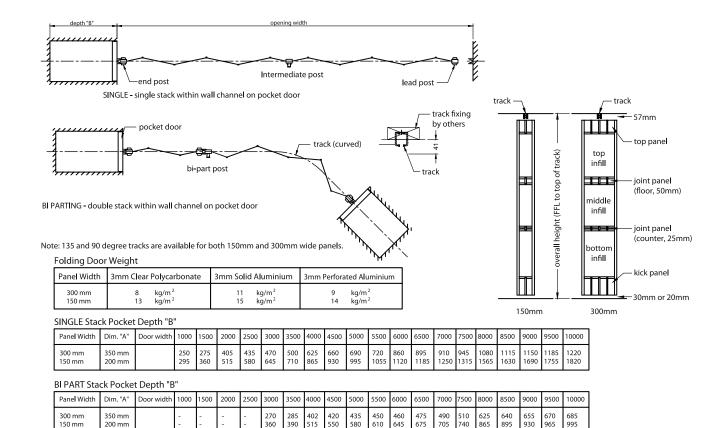

The SC Folding Door is available in single or bi-parting opening. For increased flexibility a curved track allows the multiple hinge panels to move around the curve.

The SC Folding Door is designed to ease the problem in opening and closing the door. With a push of a hand, the door will travel down to the pocket.

Constructed from extruded aluminium sections with interlocking hinges and rollers which allow the panel to fold / slide and stack in the pocket. There are two (2) available panel widths: 300mm and 150mm. The SC Folding Door featured in this brochure has 3mm clear polycarbonate.

#### Panel Sizes

Constructed from extruded aluminium sections with interlocking hinges and rollers that allows the panel to fold / slide and stack in the pocket. There are two (2) available panel widths: 300mm and 150mm.

#### Panel Infill

The SC Folding Door standard infill has the 3mm clear polycarbonate. (As featured in the main brochure picture).

#### Operation

Manually operated (Hand Push). The single and double trolley travels through a 38mm x 35mm top track.