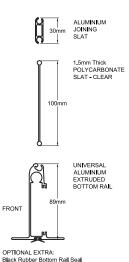

## Curtain

Constructed of clear polycarbonate extrusions having depth of 100mm interlocking with symmetrical aluminium extruded members of 30mm to form a continuous hinge. Each aluminium member is fitted with moulded end clips to prevent lateral movement and provide smooth operation within the side guides.

#### Side Guide

50mm x 33mm extruded aluminium with false back for concealing fixings. Optional Nylofelt Buffer is available.

# Curtain Details

Guide Details

STANDARD SIDE GUIDE