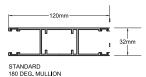

## Mullions

Two piece extruded aluminium section that can be set to any angle and is used for wide openings and multiple door installations.

Mullions shall be 'lift out type' with shoot bolts to base. Special wide mullions fabricated from aluminium sheet shall be used when two grilles meet at an angle and no room exists for stacking (please refer mullion details).

# Mullion Details

Steel-Line reserves the right to change specifications at any time without notice.

V2 (0619) Copyright © Steel-Line Garage Door Australia. All rights reserved.