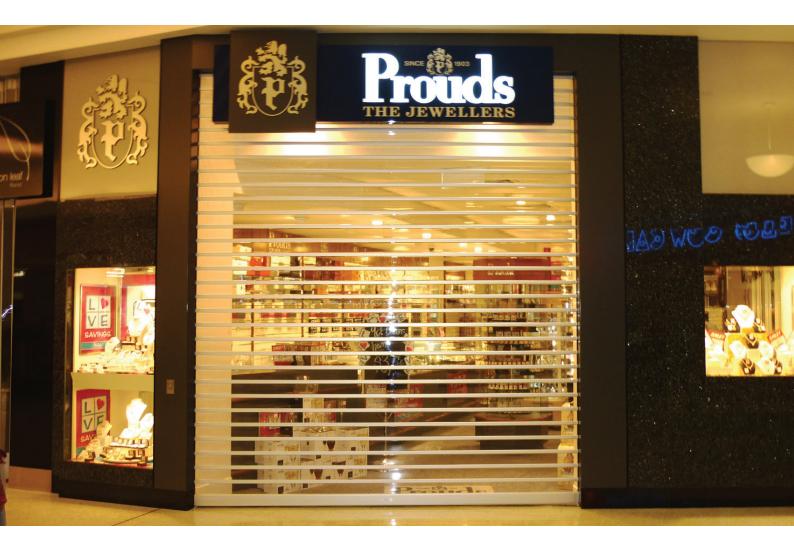

# **FEATURES**

- SAFE
- ROBUST
- EASILY INSTALLED

The SC Clearview Roller Shutter is a popular design for the retail industry, offering saftey combined with the ultimate in style and strength. Allow the after hour display to further add dimension to the product range and take advantage of the increased marketing opportunity.

The SC Clearview Roller Shutter is designed to enable the public a vision of the merchandise whilst providing vermin proof protection.