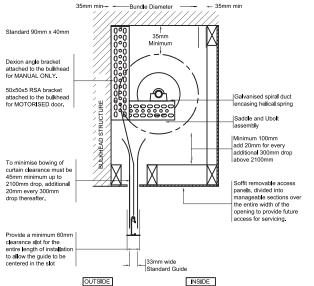

# **Roller Drum**

Manufactured from 229mm spiral ducted tube attached to selflubrication drum wheels and bearings rotating on a 34mm steel shaft.

**Bulkhead Details** 

# **Bundle Diameter**

| Manual<br>Door    | Drop   | 1200 | 1500 | 1800 | 2100 | 2400 | 2700 | 3000 | 3300 | 3600 |
|-------------------|--------|------|------|------|------|------|------|------|------|------|
| 203mm<br>Drum     | Bundle | 265  | 276  | 286  | 296  | 306  | 317  | 327  | 338  | 350  |
| Motorised<br>Door | Drop   | 1200 | 1500 | 1800 | 2100 | 2400 | 2700 | 3000 | 3300 | 3600 |
| 229mm<br>Drum     | Bundle | 290  | 300  | 310  | 320  | 330  | 340  | 350  | 360  | 370  |

The shaft is fitted with helical springs designed to counterbalance the curtain weight throughout its operation. The drum is designed to give minimum detection over the span.