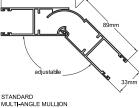

## Mullions

Two piece extruded aluminium section that can be set to any angle and is used for wide openings and multiple door installations.

Mullions shall be 'lift out type' with shoot bolts to base. Special wide mullions fabricated from aluminium sheet shall be used when two grilles meet at an angle and no room exists for stacking (please refer mullion details).

# Mullion Details

Steel-Line reserves the right to change specifications at any time without notice.

V2 (0619) Copyright © Steel-Line Garage Door Australia. All rights reserved.