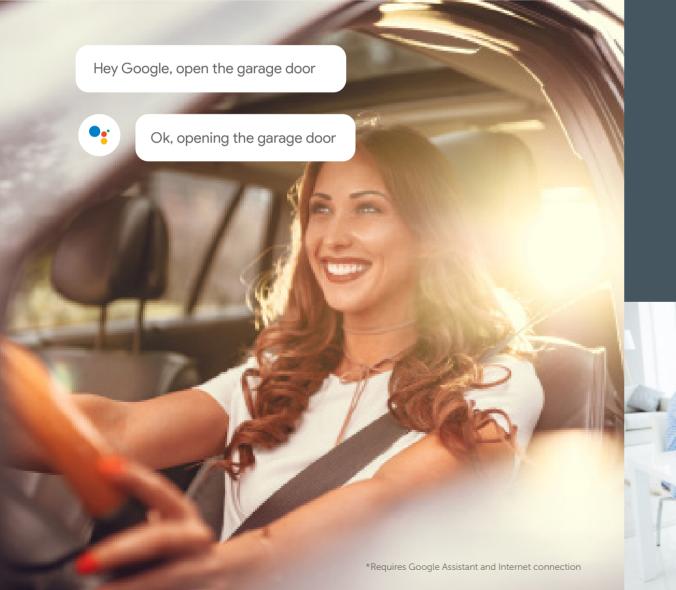

#### **Voice Control**

Hands-free control by simply speaking.

Hands-free control of your garage door by simply speaking.

Voice control from your smart device.

No need to get up, just use your voice.