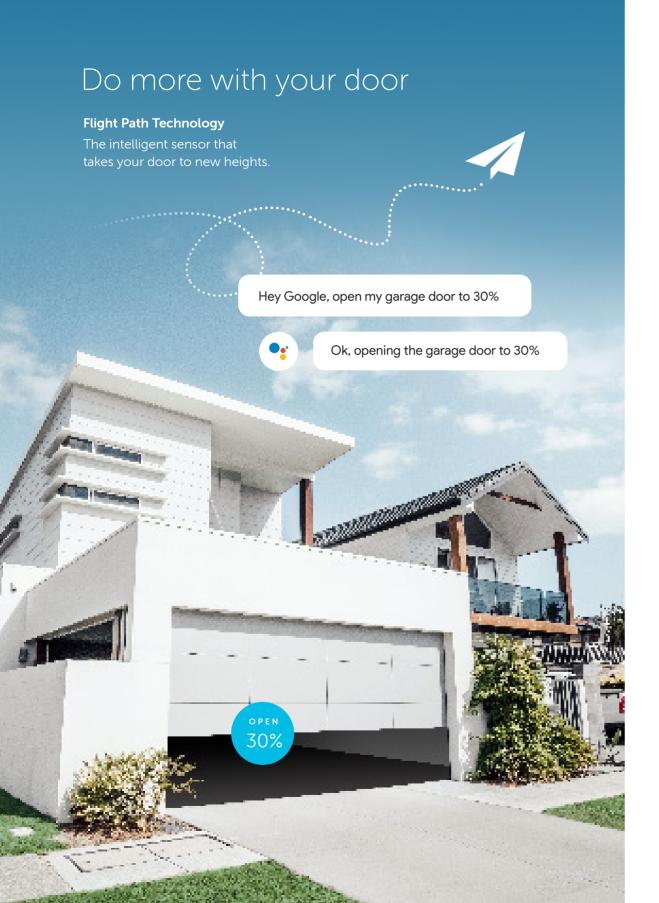

### Flight Path Technology

Open your door to different heights.

## Flight Path Technology

The door sensor that's spatially aware of your door's position all the time.

Once the sensor takes flight it automatically adjusts to any door type.

### Ready to fly, out of the box.

No complicated setup, stick it on your door and take flight.

Height Intelligence
Open your door to
different heights.

Long life Battery eceive a notific

Receive a notification when it's getting low.