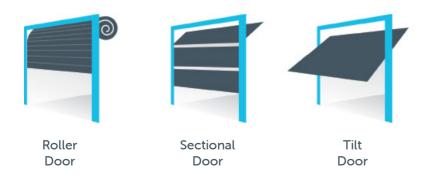

### **Any Garage Door**

Controls 1 or 2 garage doors in any home.

## Flight Path Technology

The door sensor that's spatially aware of your door's position all the time.

Once the sensor takes flight it automatically adjusts to any door type.