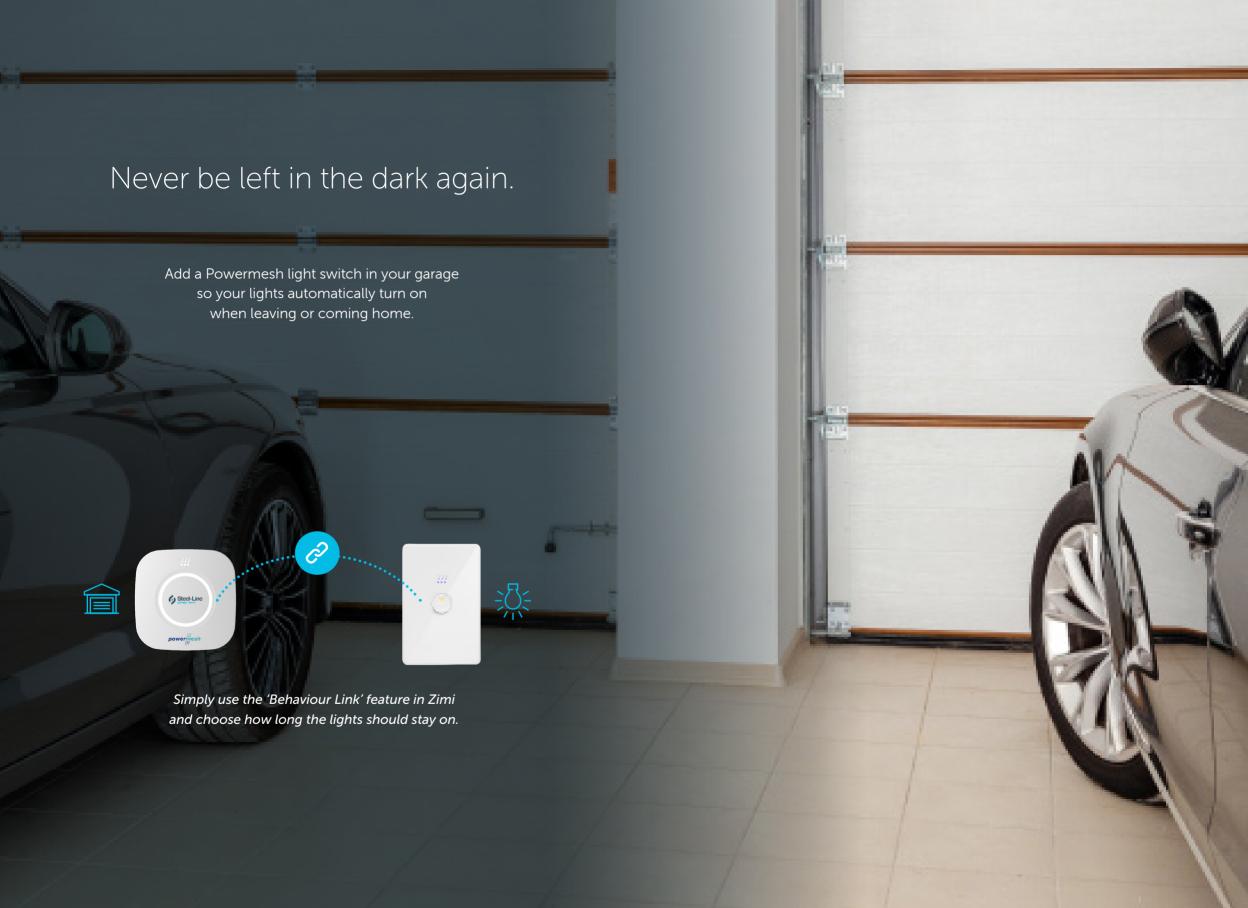

## Flight Path Technology

The door sensor that's spatially aware of your door's position all the time.

Once the sensor takes flight it automatically adjusts to any door type.

### Ready to fly, out of the box.

No complicated setup, stick it on your door and take flight.

Height Intelligence
Open your door to
different heights.

Long life Battery eceive a notific

Receive a notification when it's getting low.

Dual Lock™ Reclosable Fastener

Stick to your door and easily remove.

Multi Axis Sensor Records your doors position in 3 dimensions.

Waterproof Enclosure

Protected from water affecting performance.

Small & Compact

Mounts on your door without being obtrusive.

Add another door Controller supports up to 2 sensors.