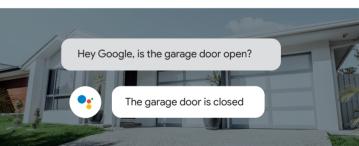

#### **Voice Control**

Hands-free control by simply speaking.

#### **Anywhere Access**

Extend your reach to anywhere in the world.

Hands-free control of your garage door by simply speaking.

Voice control from your smart device.

No need to get up, just use your voice.