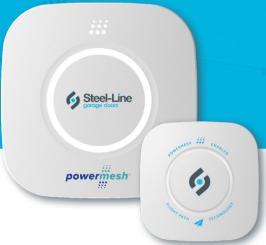

### Door Controller & Sensor

### Zimi Cloud Connect

The app to control it all.

The Powermesh Garage Door controller gives you complete control in the palm of your hand. Enjoy the convenience of connecting your garage today and expand control for everything else tomorrow.

Learn more about the Zimi ecosystem. www.zimi.life

We strongly recommend the use of a Photo Electric Beam with your Powermesh Garage Door Controller. A Photo Electric Beam is designed to detect an obstruction while the door closes and sends a signal to the opener to reverse or stop the door movement. If you do not already have Photo Electric Beams installed, please contact your local Steel-Line branch for a quotation to have them installed.