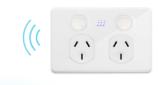

### **Double Power Point**

Easily control and monitor the use of your appliances with inbuilt automatic scheduling and power lock.