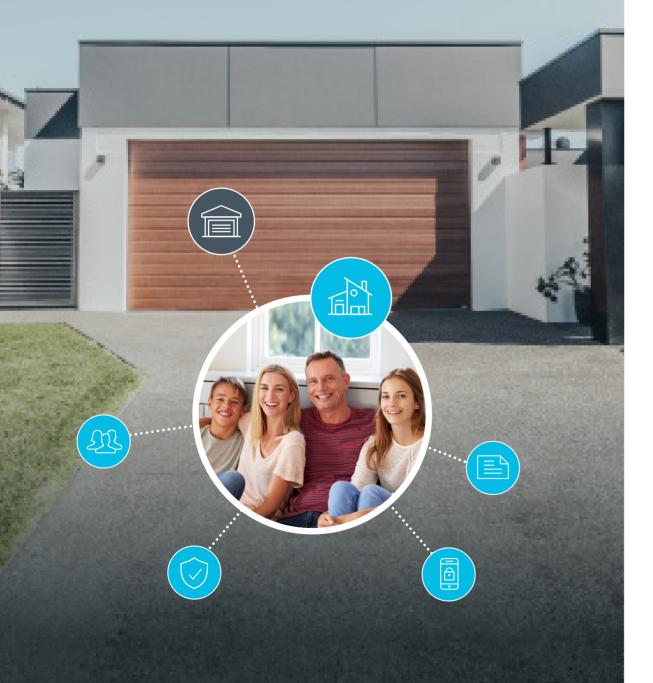

# Control your door like never before.

# Features that make it so simple to use, monitor and share.

### **Any Garage Door**

Controls 1 or 2 garage doors in any home.

#### **Voice Control**

Hands-free control by simply speaking.

#### **Anywhere Access**

Extend your reach to anywhere in the world.

### **Existing Motors**

Works with your existing system.

### Flight Path Technology

Open your door to different heights.