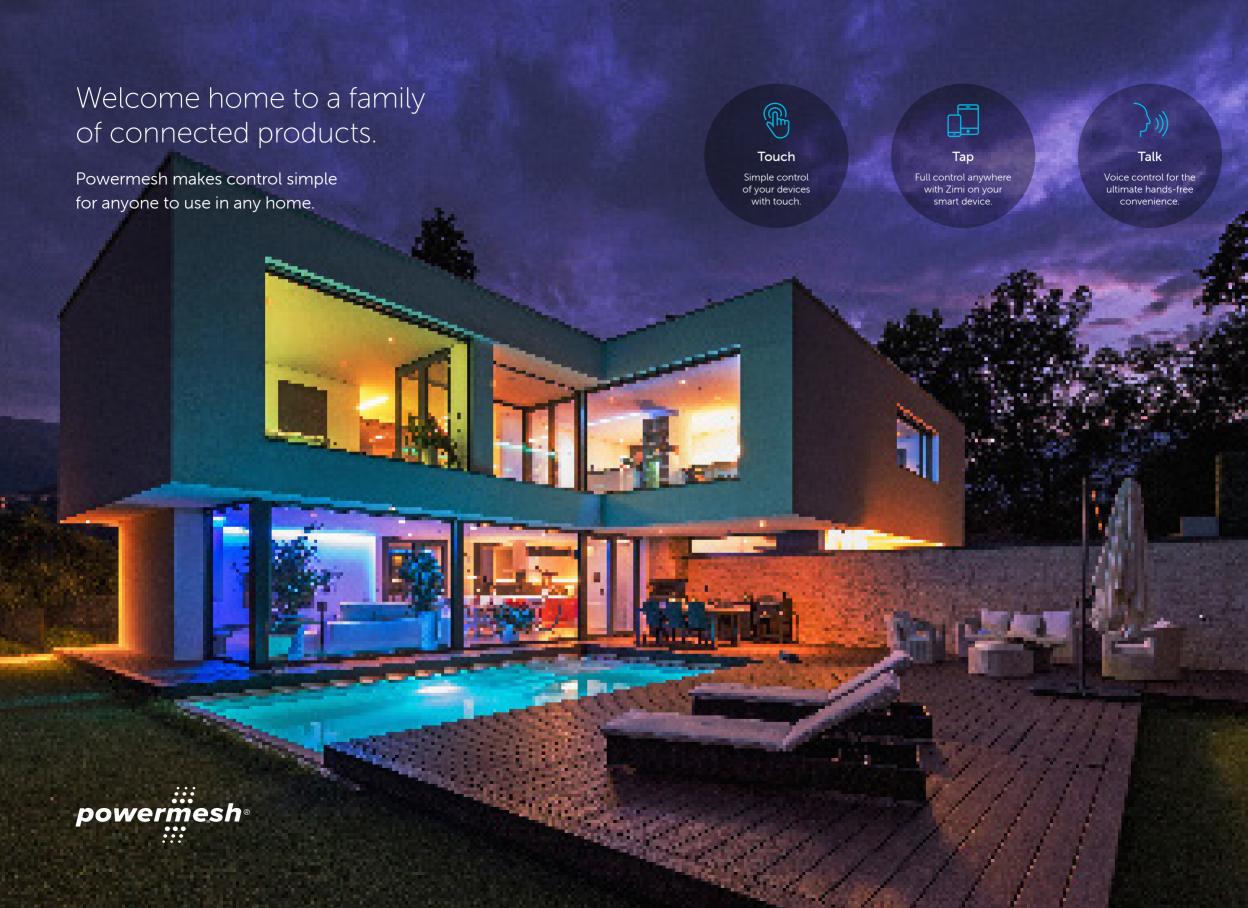

### Control more than your door with Powermesh in your home.

There's a complete suite of products to control your lighting, appliances, fans and almost anything you'd like. It's so simple to get connected today.

powermesh®

Garage Controller and Sensor

Simple control that extends use and

Do more with your garage door.

convenience to anywhere.

**Bluetooth** 

### **Double Power Point**

Easily control and monitor the use of your appliances with inbuilt automatic scheduling and power lock.

### **Light Dimmers**

Smooth dimming for your lighting with many features activated by a simple touch.

### Zimi Cloud Connect

Extend your control to anywhere in the world. Enable voice control of all your devices.

> your devices in any room and the whole home.

### Lifestyle

with a single press to make everyday easier.

### Zimi puts powerful features in the palm of your hand

Schedules Turn your devices on or off any day

or time. Automate for convenience,

security and energy savings.

zimi

Kitchen

### Timers

Auto off timers allow you to set a time to turn it off later, makes simple things unforgettable.

### Control

See all the control features of

Pre-made features activated

#### Remote Access

Access all your devices anywhere and anytime on your smart device.

### **Energy Use**

Instantly see the real cost in dollars and cents of each and every device.

Download the free Zimi app on your smart phone or tablet.