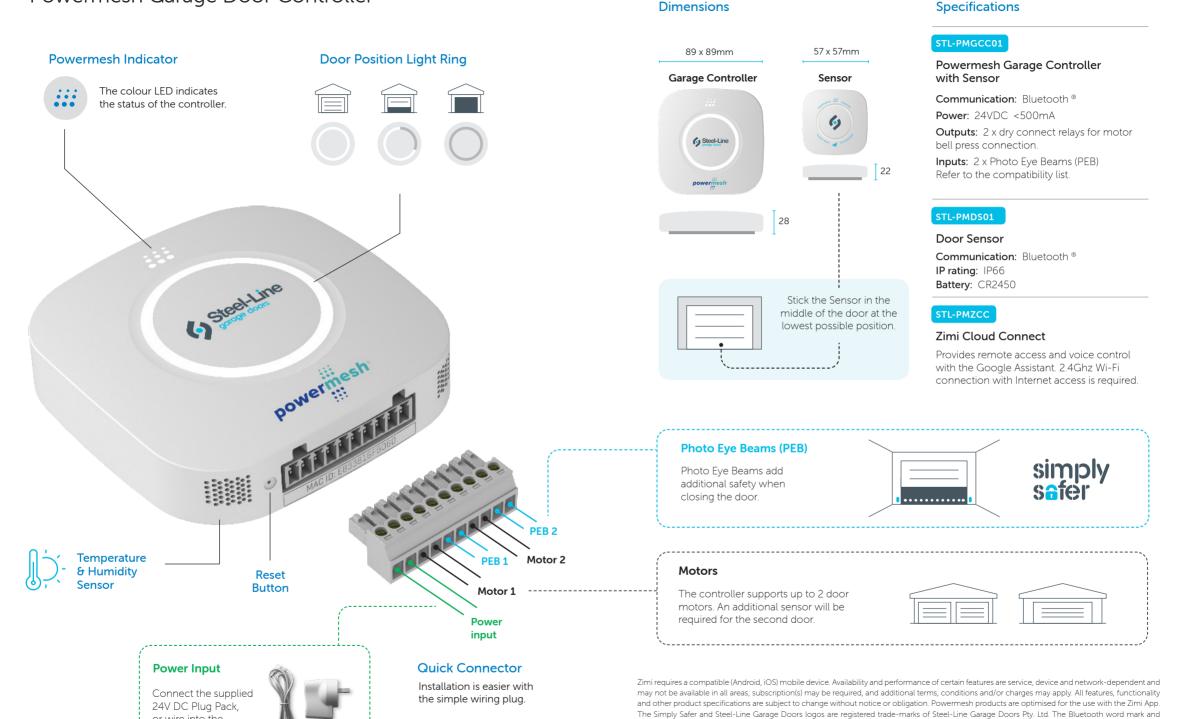

### Powermesh Garage Door Controller

### Door Controller & Sensor

Learn more about the Zimi ecosystem. www.zimi.life

We strongly recommend the use of a Photo Electric Beam with your Powermesh Garage Door Controller. A Photo Electric Beam is designed to detect an obstruction while the door closes and sends a signal to the opener to reverse or stop the door movement. If you do not already have Photo Electric Beams installed, please contact your local Steel-Line branch for a quotation to have them installed.