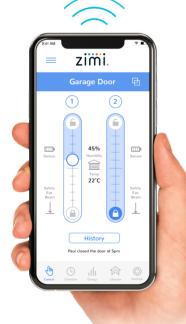

# Control your door like never before.

### Zimi Cloud Connect

The app to control it all.

The Powermesh Garage Door controller gives you complete control in the palm of your hand. Enjoy the convenience of connecting your garage today and expand control for everything else tomorrow.

### Temp & Humidity

or Monitor the climate hts. inside your garage.

Know when family

Never forget to close the door.

60% open

The kids are home from school.

Receive deliveries or eave things for friends.

20% open