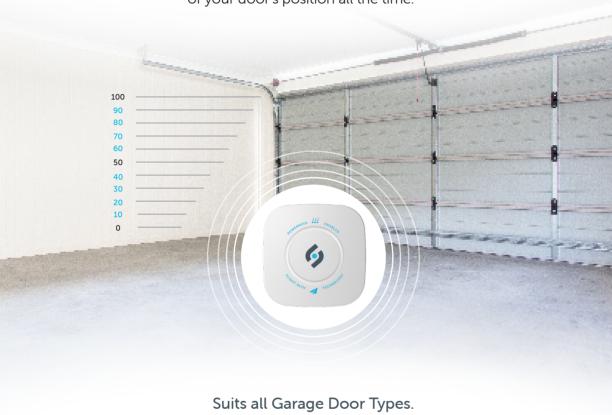

## Flight Path Technology

The door sensor that's spatially aware of your door's position all the time.

Once the sensor takes flight it automatically adjusts to any door type.

### Ready to fly, out of the box.

No complicated setup, stick it on your door and take flight.

Height Intelligence
Open your door to
different heights.

Long life Battery eceive a notific

Receive a notification when it's getting low.