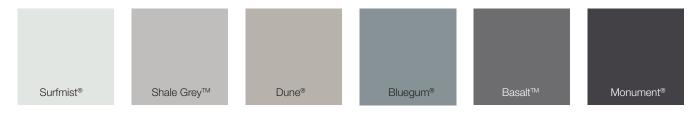

#### Tough, bold, minimalistic and ruggedly beautiful.

The Matt finish garage door is made from BlueScope steel, which allows you to make stylish and defining design choices for your home. Choose from six of amazing Colorbond® colours: Surfmist®, Shale Grey™, Dune®,Bluegum® Basalt®, and Monument® to make your design statement.

#### **Colours**

Please note: The colours shown are a guide only. The limitations of printing processes make extremely accurate matches impossible. We strongly recommend comparing your choice with actual samples. Additionally, Steel-Line reserves the right to vary or delete colours without notice.