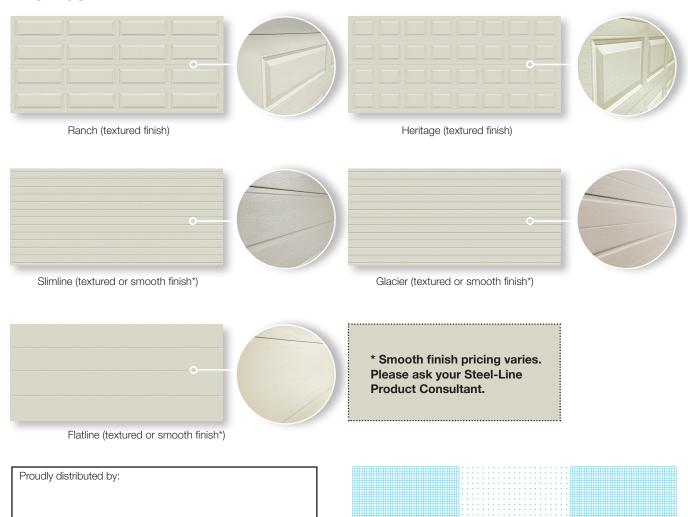

|
|------------|---------------------------------------|-----------------------|------------------------------|-------------------------------------------------------------------------|
| Colorbond® | BlueScope Colorbond® coil             | Surfmist®             | sectional door only          | smooth finish for roller door;<br>textured finish for sectional<br>door |
|            |                                       | Basalt™,<br>Monument® | sectional door & roller door |                                                                         |
| Steel-Line | Powder coat on BlueScope steel sheets | Shale Grey™,<br>Dune® | sectional door only          | smooth / textured finish<br>(pricing varies)                            |

### **Profiles**