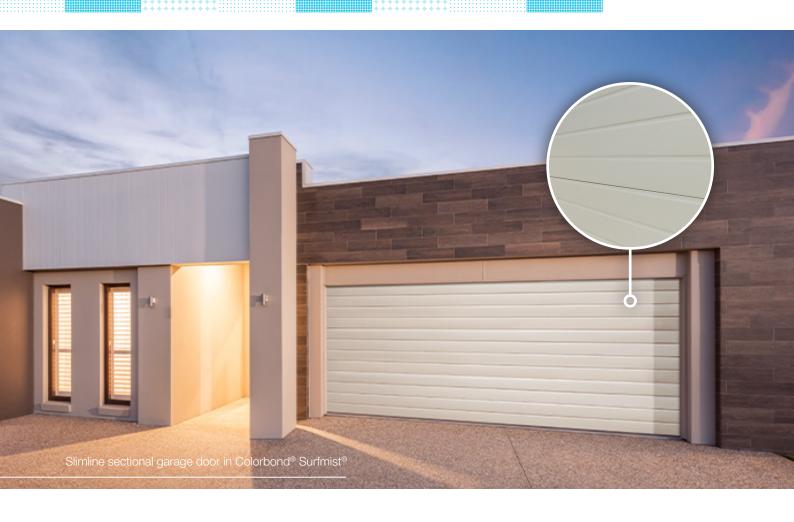

#### Tough, bold, minimalistic and ruggedly beautiful.

The Matt finish garage door is made from BlueScope steel, which allows you to make stylish and defining design choices for your home. Choose from six of amazing Colorbond® colours: Surfmist®, Shale Grey™, Dune®,Bluegum® Basalt®, and Monument® to make your design statement.