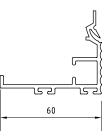

up above the lintel and be flush with or slightly behind the lintel.

# Planetary Gear Drive Chain Plan View



Steel-Line Garage Doors has a continuous program of product development and reserves the right to change specifications at any time without notice.



Call 1300 427 243 | steel-line.com.au

# **Opening Height**

| Opening<br>Height mm | Α   | в   | с   | D   |
|----------------------|-----|-----|-----|-----|
| 3300                 | 510 | 630 | 125 | 200 |
| 3600                 | 510 | 630 | 125 | 200 |
| 4200                 | 550 | 630 | 125 | 200 |
| 4800                 | 590 | 710 | 125 | 200 |
| 5100                 | 590 | 710 | 125 | 200 |

Operator - Planetary Gear Drive Chain unit supplied with all "C" Roller Doors.

## **Track Detail**



#### **Bottom Rail Detail**



# Strength, by Design

Compare Steel-Line's industrial C roller door with other door brands with weaker curtain profiles.



| Proudly distributed by: |  |  |  |  |
|-------------------------|--|--|--|--|
|                         |  |  |  |  |
|                         |  |  |  |  |
|                         |  |  |  |  |
|                         |  |  |  |  |