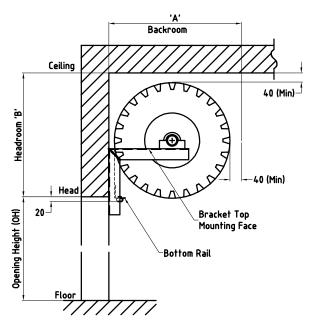

#### **Elevation View**

The structure to which the brackets and tracks are to be mounted must be of sufficient strength to accommodate the loads imposed by the roller door. The surface on which the brackets and tracks are mounted should be extended up above the lintel and be flush with or slightly behind the lintel.

# **Opening Height**

| Opening<br>Height mm | Α   | в   | с   | D   |
|----------------------|-----|-----|-----|-----|
| 3300                 | 510 | 630 | 125 | 200 |
| 3600                 | 510 | 630 | 125 | 200 |
| 4200                 | 550 | 630 | 125 | 200 |
| 4800                 | 590 | 710 | 125 | 200 |
| 5100                 | 590 | 710 | 125 | 200 |

#### **Bottom Rail Detail**