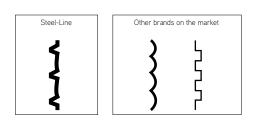

# Strength, by Design

Compare Steel-Line's industrial C roller door with other door brands with weaker curtain profiles.

| Proudly distributed by: |  |  |  |  |
|-------------------------|--|--|--|--|
|                         |  |  |  |  |
|                         |  |  |  |  |
|                         |  |  |  |  |
|                         |  |  |  |  |