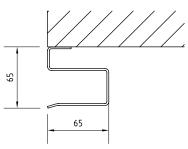

are mounted should be extended up above the lintel and be flush with or slightly behind the lintel.

# Planetary Gear Drive Chain Plan View



Steel-Line Garage Doors has a continuous program of product development and reserves the right to change specifications at any time without notice.



Call 1300 427 243 | steel-line.com.au

# **Opening Height**

| Opening<br>Height mm | Α   | в   | с   | D   |
|----------------------|-----|-----|-----|-----|
| 3300                 | 510 | 630 | 125 | 200 |
| 3600                 | 510 | 630 | 125 | 200 |
| 4200                 | 550 | 630 | 125 | 200 |
| 4800                 | 590 | 710 | 125 | 200 |
| 5100                 | 590 | 710 | 125 | 200 |

Operator - Planetary Gear Drive Chain unit supplied with all "C" Roller Doors.

## **Track Detail**



#### **Bottom Rail Detail**



# Strength, by Design

Compare Steel-Line's industrial C roller door with other door brands with weaker curtain profiles.



| Proudly distributed by: |  |  |  |  |
|-------------------------|--|--|--|--|
|                         |  |  |  |  |
|                         |  |  |  |  |
|                         |  |  |  |  |
|                         |  |  |  |  |