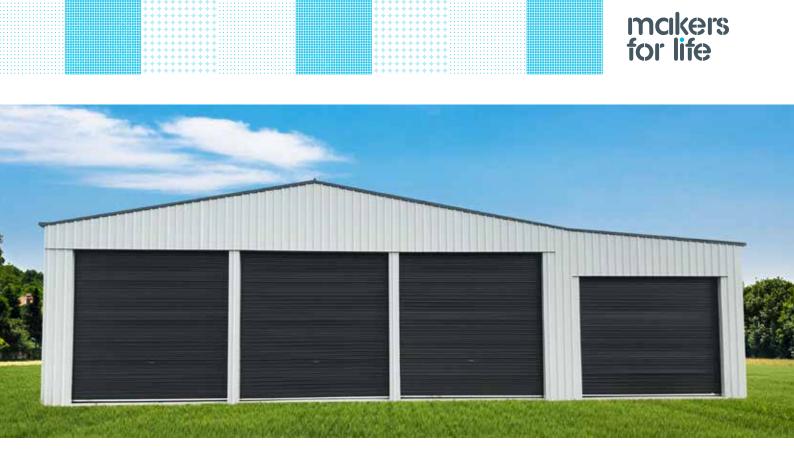

# Industrial C Roller Doors

Supplied with planetary geared chain drive, the Steel-Line industrial C roller door is ideal for use in factories, warehouses and commercial applications and suitable for openings up to 5100mm high x 5370mm wide.

Steel-Line's industrial C roller doors combine a unique profile with strength and reliability - nothing else compares!

## **High Strength**

Manufactured from the finest quality materials including Bluescope Steel Colorbond<sup>®</sup> or Zincalume<sup>®</sup> combined with the unique continuous curtain profile, our industrial C roller door offers unsurpassed strength and value for money.

#### Reliability

Comprising heavy duty bottom rail with durable PVC weather seal, our industrial C roller door provides your industrial or commercial premises with excellent protection from the harsh elements including wind, rain and dust.