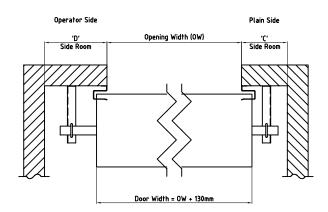

# Planetary Gear Drive Chain Plan View

Steel-Line Garage Doors has a continuous program of product development and reserves the right to change specifications at any time without notice.

Call 1300 427 243 | steel-line.com.au

Operator - Planetary Gear Drive Chain unit supplied with all "C" Roller Doors.

# **Opening Height**

| Opening<br>Height mm | Α   | в   | с   | D   |
|----------------------|-----|-----|-----|-----|
| 3300                 | 510 | 630 | 125 | 200 |
| 3600                 | 510 | 630 | 125 | 200 |
| 4200                 | 550 | 630 | 125 | 200 |
| 4800                 | 590 | 710 | 125 | 200 |
| 5100                 | 590 | 710 | 125 | 200 |