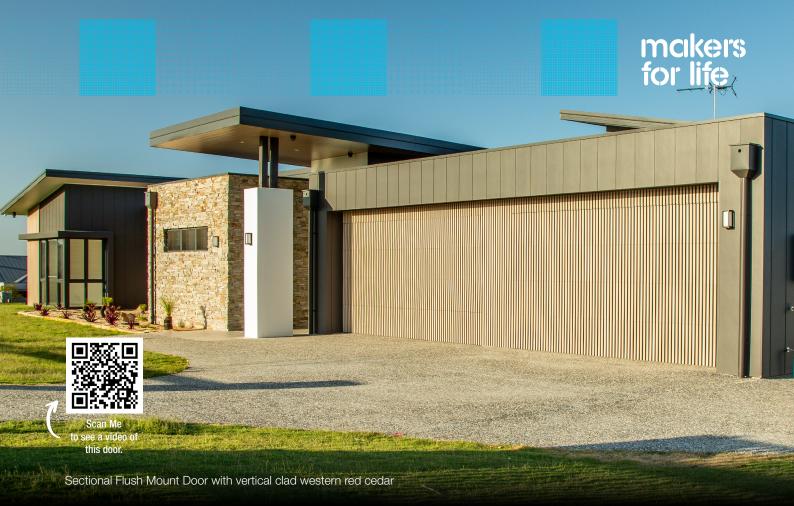

## **Steel-Line** Flush Mount Garage Door

Steel-Line's flush mount garage door blends in your facade with the cladding of your choice to creates a seamless appearance to the front of your home. Flush Mount means the surface of the garage door and the external wall surrounding it are on the same plane.

The flush mount garage doors are suitable to take up to a total weight (frame + cladding) of 175kg for tilt doors, and 250kg for a sectional door. They can be clad with the building's exterior materials, including timbers, composite timbers, metal, aluminium composite panel, acrylic, to name a few. The integrated cladding materials make the door appear to be part of the building's wall system, or make a statement with your personal moving work of art. You will only notice it when the door is open. They are perfect for an architecturally designed buildings giving the exterior cladding a continuous look and essentially making the door invisible.