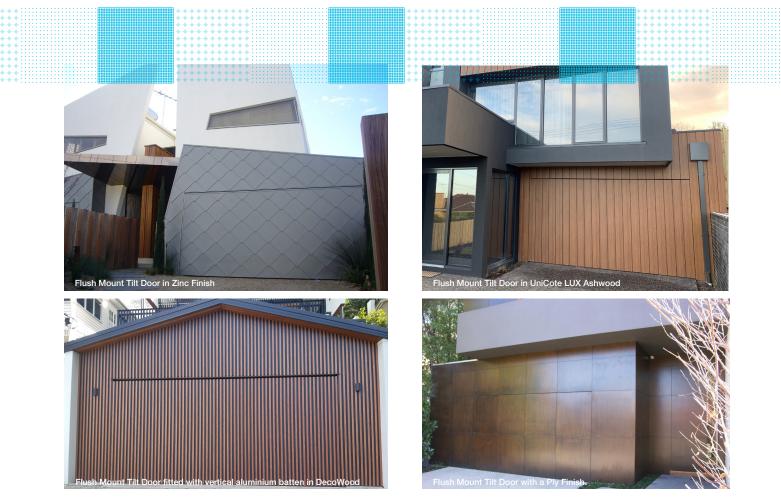

The flush mount garage doors are suitable to take up to a total weight (frame + cladding) of 175kg for tilt doors, and 250kg for a sectional door. They can be clad with the building's exterior materials, including timbers, composite timbers, metal, aluminium composite panel, acrylic, to name a few. The integrated cladding materials make the door appear to be part of the building's wall system, or make a statement with your personal moving work of art. You will only notice it when the door is open. They are perfect for an architecturally designed buildings giving the exterior cladding a continuous look and essentially making the door invisible.

## The benefits of flush mount garage doors:

- Beautiful seamless integration with a hidden garage appearance for a sleek aesthetic
- A wide range of cladding materials chosen by builders or clients
- Designed for total weights (frame + cladding) up to 175kg for tilt doors, and • 250kg for a sectional door.
- Durable and easy to maintain
- Sectional door or tilt door style option