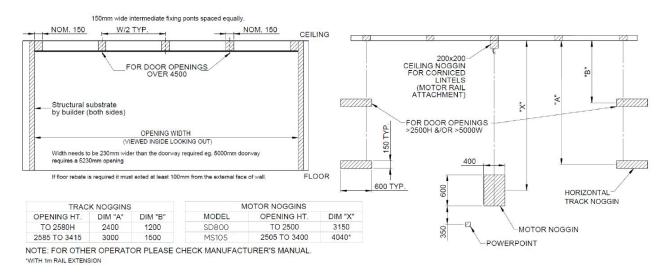

## **Technical Diagrams**

Structural fixing detail for door openings

| Proudly distributed by: |  |
|-------------------------|--|
|                         |  |
|                         |  |
|                         |  |