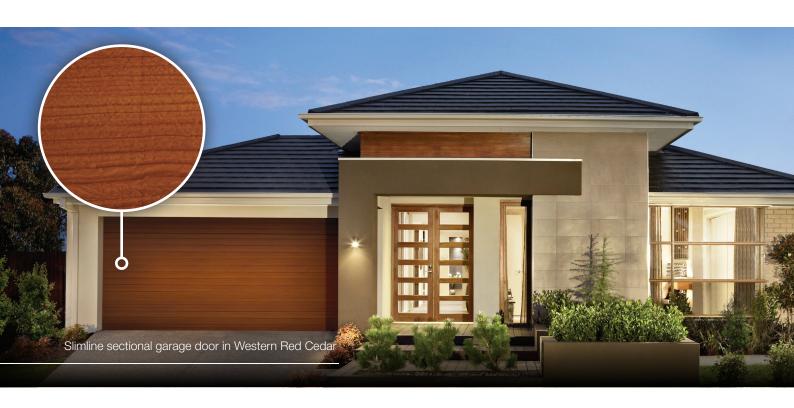

Bold, beautiful and truly inspiring, Steel-Line's innovative range of DecoWood® sectional garage doors combines the look and feel of genuine timber with the strength of steel. The result is a range of sectional garage doors which gives your home the stylish look of a timber garage door without the price tag and extensive maintenance requirement. There are plenty of imitators on the market, but only a DecoWood® sectional garage door looks authentic, even up close.

## It really does look like timber.

It's hard to imagine a timber finish like this could be anything but the real thing. That's because we use a unique manufacturing process to create durable marine grade powder coating and an incredibly natural three-dimensional timber finish on high quality steel. Unlike timber, DecoWood® garage doors won't warp, shrink, splinter or rot. They require little maintenance\*, and unlike the trees that were saved to create your DecoWood® garage door, they are also completely impervious to termites.