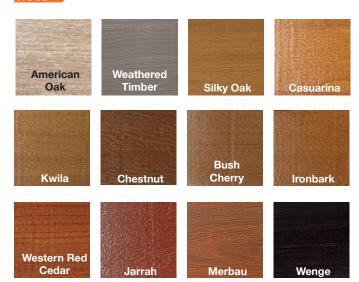

### A range of great colours at an affordable price.

DecoWood® garage doors are available in a choice of 12 timber hues which are applied using powder coating and special polymers in a process exclusive to Steel-Line. Designed with value for money and quality in mind, our DecoWood® garage door is the solution that gives home owners the timber look at almost half the cost of an actual timber garage door.

#### **Colours**

ZBRODF-V7 (1023) Copyright © Steel-Line Garage Door Australia. All rights reserved. QBBC: 1129059 | CBS: 223285

**NOTES**: The colours shown are a guide only. The limitations of printing processes make extremely accurate matches impossible. We strongly recommend comparing your choice with actual samples.

As the DecoWood® finishes are designed to look like timber, variations in colour may be evident. Additionally, Steel-Line reserves the right to vary or delete colours without notice.

\*In non-corrosive environments, only an occasional wash down with warm soapy water and rinse is required. In corrosive environments such as near the ocean, all steel garage doors require more frequent and robust maintenance.