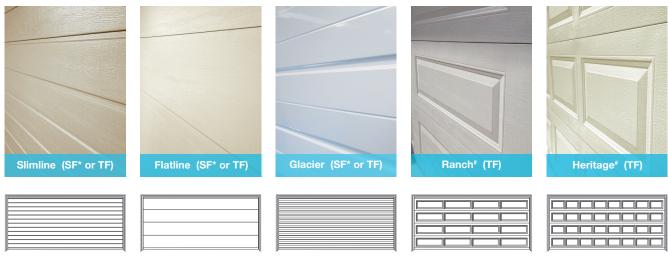

#### **Profiles**

A sleek and contemporary design that adds to the appeal of any modern home A minimalist, contemporary design that adds huge street appeal to any home.

A modern slatted design which can be supplied with both a standard wood grain and a smooth finish. A rectangular design that complements the look of any new or renovated home. This door looks great with a customised window panel.

A traditional design that is popular among colonial and country style homes. Window panels can be added to this door to add to its appeal.

TF: Textured finish. SF: Smooth finish. #: Windows can only be fitted to Ranch or Heritage designs in standard Colorbond® colours.

\*: Smooth finish is available in the Savannah range at premium pricing.