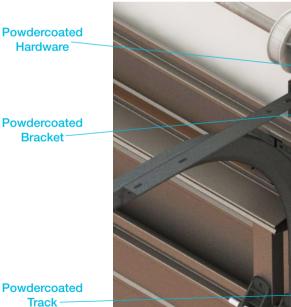

### **POWDERCOATED TRACKS**

Our marine grade powdercoated\* tracks are specifically engineered to withstand marine environments to prolong the life of your door.

### **POWDERCOATED BRACKETS**

The powdercoated\* brackets are ideal for sectional doors in the coastal area. We use a specific grade of powdercoat to provide protection, durability and performance.

## **POWDERCOATED HARDWARE**

Powdercoating\* provides a protective barrier for extra protection and adds to the steel's durability, helping the hardware withstand damages better and last longer.