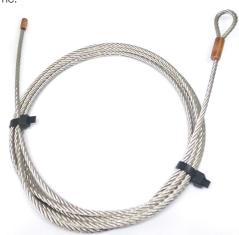

# STAINLESS STEEL CABLES

Our stainless steel cables are made from G316 stainless steel (marine grade). The passive layer not only offers greater protection against the coastal elements, but also look fantastic for many years to come.