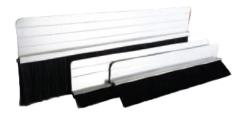

# **BRUSH SEALS**

Our nylon brush seals are made from anodised aluminium with black brush filaments. They are rated as UL94-V2 and are suitable for use as ember protection and sealing garage doors as per AS3959. The brush seal can help reduce and prevent salt, sand, dust, smoke, draughts, light, insects and bushfire embers from entering your garage.