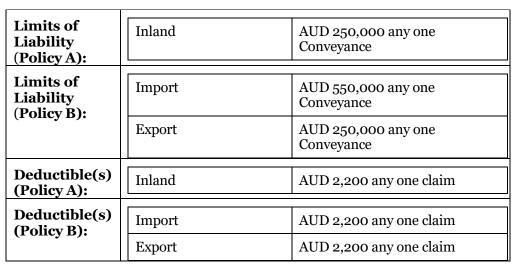

## Certificate of Currency

| Insured:               | BX Bunka Australia Pty Ltd and its subsidiaries |                                                                                                                                                                                                                                                                                                                                               |
|------------------------|-------------------------------------------------|-----------------------------------------------------------------------------------------------------------------------------------------------------------------------------------------------------------------------------------------------------------------------------------------------------------------------------------------------|
| Policy<br>Number:      | 01MA544271                                      |                                                                                                                                                                                                                                                                                                                                               |
| Class:                 | Marine Cargo                                    |                                                                                                                                                                                                                                                                                                                                               |
| Period:                | From: 31 July 2023 at 4:00pm                    |                                                                                                                                                                                                                                                                                                                                               |
|                        | To: 31 July 2024 at 4:00pm                      |                                                                                                                                                                                                                                                                                                                                               |
| Interest<br>Insured:   | Policy A:                                       | Roller doors, sectional doors, garage doors, shutters, gates, grilles and remote door operations and tools in transit. Hardware components used in the manufacture of residential and commercial doors.                                                                                                                                       |
|                        | Policy B:                                       | Roller doors, sectional doors, garage doors, shutters, gates, grilles and remote door operations and tools in transit. Hardware components used in the manufacture of residential and commercial doors.                                                                                                                                       |
|                        |                                                 | Doorworks Australia - Roller Door Products<br>including Aluminium Sheet Metal, Steel & any<br>other associated                                                                                                                                                                                                                                |
|                        |                                                 | products related to the business.                                                                                                                                                                                                                                                                                                             |
| Geographical<br>Limit: | Policy A:                                       | Australia-wide                                                                                                                                                                                                                                                                                                                                |
|                        | Policy B:                                       | From Ports and/or places Worldwide to Ports<br>and/or places Australia-wide and vice versa<br>excluding –                                                                                                                                                                                                                                     |
|                        |                                                 | shipments to, from, via, within, or storage in<br>Russia, Belarus or Ukraine (including Crimea<br>and the Luhansk and Donetsk regions),<br>including their territories and possessions and<br>any state or political subdivision thereof.                                                                                                     |
|                        |                                                 | Where any war risks coverage is provided by underwriters, this(re)insurance excludes loss damage liability or expense arising from the outbreak of war (whether there be a declaration of war or not) between any of the following: United Kingdom, United States of America, France, the Russian Federation, the People's Republic of China. |